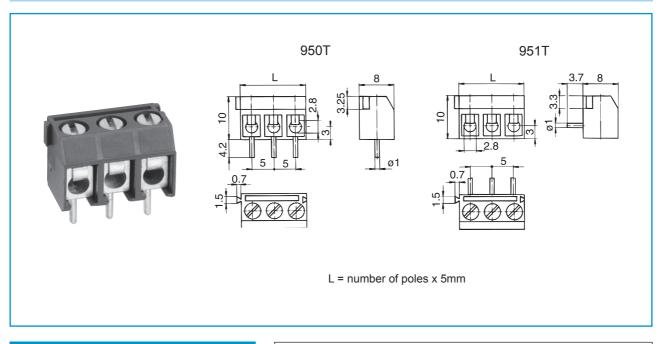

## **SERIES 950/951T**

5mm pitch - low profile - interlocking

## **FEATURES**

Series 950/951T connectors are 5mm pitch in a low profile housing and are available in side entry (series 950) or top entry (series 951). Both versions are supplied in 2 and 3 pole interlocking modules or pre-assembled to required lengths. Additionally series 950 can be supplied as an 8 pole interlocking version (type 08M). All types are available with or without wire protectors.

| TECHNICAL DETAILS        |                                           |
|--------------------------|-------------------------------------------|
| Mouldings:               | nylon 6.6, grey, UL94 V0                  |
| Inserts & solder pins:   | brass, tinned                             |
| Screws:                  | M2.6, steel, zinc plated, blue passivated |
| Wire protectors:         | stainless steel                           |
| Current rating:          | 6A                                        |
| Voltage rating:          | 600v ~ to VDE 0110, pollution degree 1.   |
|                          | Creepage & clearance distance 1.8mm.      |
|                          | Breakdown voltage 2500v ~                 |
| Tracking distance:       | CTI > 600                                 |
| Conductor size:          | 1.5mm <sup>2</sup>                        |
| Temp. limits:            | max short term: 140° C                    |
|                          | continuous: RTI 105° C                    |
| Pin spacing:             | 5mm                                       |
| Screw tightening torque: | 0.4 Nm                                    |
| Wire stripping length:   | 6mm                                       |
| Recommended hole dia.    |                                           |
| in p.c. board:           | 1.3mm                                     |
|                          |                                           |