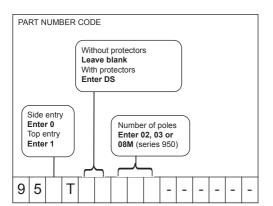

## **FEATURES**

Series 950/951T connectors are 5mm pitch in a low profile housing and are available in side entry (series 950) or top entry (series 951). Both versions are supplied in 2 and 3 pole interlocking modules or pre-assembled to required lengths. Additionally series 950 can be supplied as an 8 pole interlocking version (type 08M). All types are available with or without wire protectors.